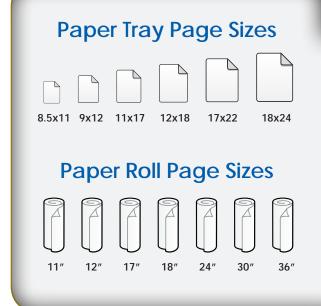

#### **PAPER VERSATILITY**

Paper tray for standard sizes up to 18" x 24"/457 mm x 610 mm extends the range of print sizes that can be produced without switching rolls.

#### **Media Capacity**

The automated paper loading of the KIP 700 accepts up to a 500 foot roll of media (2"/52 mm or 3"/76 mm core) up to 36"/914 mm wide.

**Auto Media Loading** 