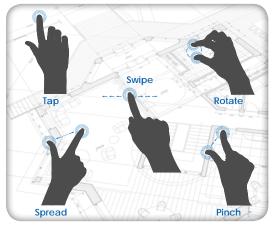

Zoom In and out with multi-touch controls

#### **Multi-Touch Productivity**

Experience the difference of KIP multi-touch technology.

- Vivid 12" color multi-touch display
- · Fully articulating to adjust viewing angle
- Centralized access to all system features
- · Print, copy and scan in b&w or full color
- Swipe, pinch, spread and rotate view
- · Zoom to area of interest and print
- · Print directly from removable usb drives and system mailboxes
- Job queue management
- · Network security features
- Integrated accounting system
- Concurrent print & scan to file at the touchscreen display
- Integrated print previews of each file in a complete job set

#### **Super-View Image Control**

The high resolution multi-touch screen provides copy, scan and print previews, allowing you to instantly view b&w and color images. Multi-touch controls allow you to zoom, rotate and pan the image preview.