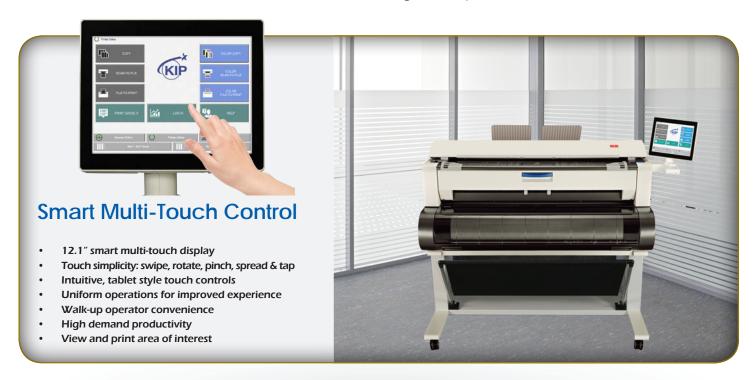

#### Smart Multi-Touch Controls

- One touch access to system features in 25 languages
- Instantaneously responsive 12" color display
- Intuitive feature selection for easy operation

#### **SO EASY TO USE**

All system functions of the KIP 770 are performed through its large, multi-touch 12" display with vivid color controls that instantly respond to your touch. The high resolution display provides copy and scan previews with single pixel clarity, allowing you to instantly view b&w and color documents like never before.

# A Smart, Intuitive Interface

The integrated color multi-touch display of KIP systems provides a powerful combination of control plus convenience – because you don't have to leave your printer to perform the command functions that make your work more productive.

The articulating display provides the perfect viewing angle to select features, control job queues, review system status, print image files or scans – and get a large, full color look at image files before you print, make changes and see your results immediately.

Zoom In and out with multi-touch controls