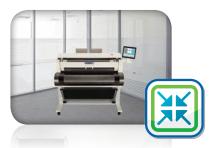

# **KIP 770 Print Production**

# KIP 770 SYSTEM CONVENIENCE

The compact design of the KIP 770 provides front access to the touchscreen, auto roll paper loading, system operation & copy/print delivery.

#### **KIP 770 MULTIFUNCTION SYSTEMS**

KIP 770 with front print delivery system

KIP 770 with front print delivery system plus optional integrated print cassette