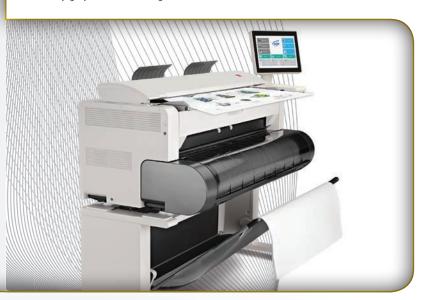

#### **COMPACT CONSOLE DESIGN**

The KIP 770 is the highest value wide format multifunction system in the world. It sets new standards for professional quality at a breakthrough value/performance level.

#### System Features

- Single footprint configuration
- Color touch controls
- · Front print delivery system
- 1 integrated media rolls
- 3 'D' size prints per minute
- 600 X 1800 dpi printing

- High definition print technology
- · Print from & scan to the cloud
- CIS scanning technology with real-time thresholding technology
- · Rear delivery for high production
- Smart eco<sup>2</sup> design

# KIP 770 SYSTEM CONVENIENCE

The compact design of the KIP 770 provides front access to the touchscreen, auto roll paper loading, system operation & copy/print delivery.