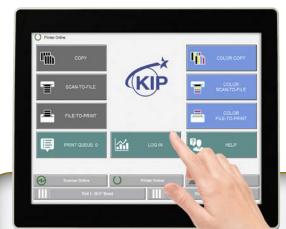

#### Smart Multi-Touch Controls

- One touch access to system features in 25 languages
- Instantaneously responsive 12" color display
- Intuitive feature selection for easy operation

#### **SO EASY TO USE**

All system functions of the KIP 770 are performed through its large, multi-touch 12" display with vivid color controls that instantly respond to your touch. The high resolution display provides copy and scan previews with single pixel clarity, allowing you to instantly view b&w and color documents like never before.

# A Smart, Intuitive Interface

The integrated color multi-touch display of KIP systems provides a powerful combination of control plus convenience – because you don't have to leave your printer to perform the command functions that make your work more productive.

The articulating display provides the perfect viewing angle to select features, control job queues, review system status, print image files or scans – and get a large, full color look at image files before you print, make changes and see your results immediately.