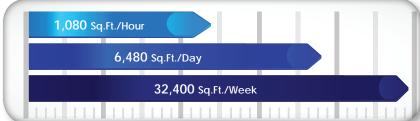

#### **Media Capacity**

The automated paper loading of the KIP 700 accepts up to a 500 foot roll of media (2"/52 mm or 3"/76 mm core) up to 36"/914 mm wide.

**Auto Media Loading** 