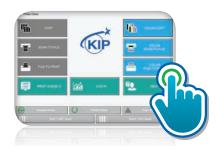

#### Smart Multi-Touch Controls

- One touch access to system features in 25 languages
- Instantaneously responsive 12" color display
- Intuitive feature selection for easy operation

#### **SO EASY TO USE**

All system functions of the KIP 770 are performed through its large, multi-touch 12" display with vivid color controls that instantly respond to your touch. The high resolution display provides copy and scan previews with single pixel clarity, allowing you to instantly view b&w and color documents like never before.

# A Smart, Intuitive Interface

The integrated color multi-touch display of KIP systems provides a powerful combination of control plus convenience – because you don't have to leave your printer to perform the command functions that make your work more productive.

The articulating display provides the perfect viewing angle to select features, control job queues, review system status, print image files or scans – and get a large, full color look at image files before you print, make changes and see your results immediately.

#### Easy to Use

- Color multi-touch controls
- Unlimited presets/templates
- Illustrated operator guides
- KIP cost review application
- KIP track system
- Print queue management

Scan, copy and print using the integrated touchscreen

#### **Multi-Touch Productivity**

Experience the difference of KIP multi-touch technology.

- Vivid 12" color multi-touch display
- · Fully articulating to adjust viewing angle
- Centralized access to all system features
- · Print, copy and scan in b&w or full color
- Swipe, pinch, spread and rotate view
- · Zoom to area of interest and print
- · Print directly from removable usb drives and system mailboxes
- Job queue management
- · Network security features
- Integrated accounting system
- Concurrent print & scan to file at the touchscreen display
- Integrated print previews of each file in a complete job set