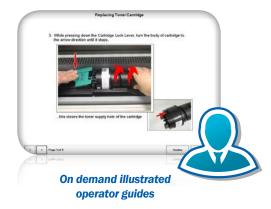

#### Easy to Use

- Color multi-touch controls
- Unlimited presets/templates
- Illustrated operator guides
- KIP cost review application
- KIP track system
- Print queue management

Scan, copy and print using the integrated touchscreen

#### **KIP System Guides**

- Displayed on KIP touchscreen
- Information presented in full color
- · Step-by-step pictorial instructions
- B&w and color copy and scan-to-file instructions
- Media & toner replacement procedures
- Quick reference resource for system functions