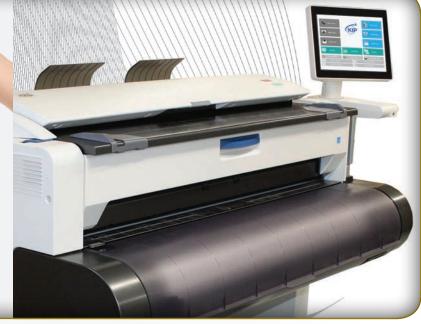

# KIP 770 SYSTEM CONVENIENCE

The compact design of the KIP 770 provides front access to the touchscreen, auto roll paper loading, system operation & copy/print delivery.

The space saving design of the KIP 770 provides near-wall operation and is expandable as production demands increase.

- Ultimate in advanced technology and versatility
- Superior image quality and reliable performance
- Sustainable benefits and cost effective operations
- Designed to deliver exceptional value

#### **KIP 770 MULTIFUNCTION SYSTEMS**

KIP 770 with front print delivery system

KIP 770 with front print delivery system plus optional integrated print cassette