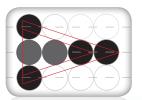

#### 600 x 1800 DPI- High Resolution

KIP systems feature crisp, 600 x 1800 dpi printing for sharper details and extremely smooth grayscales. This higher resolution allows the system to enhance curves, diagonal lines and arcs by smoothing out line edges with excellent precision.

600 dpi x 600 dpi

600 dpi x 1800 dpi