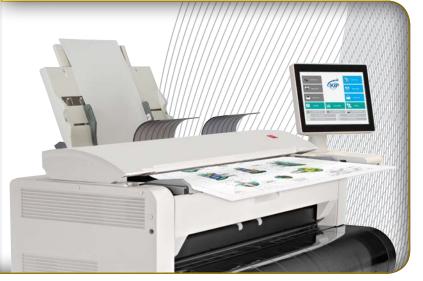

#### **SO EASY TO USE**

All system functions of the KIP 770 are performed through its large, multi-touch 12" display with vivid color controls that instantly respond to your touch. The high resolution display provides copy and scan previews with single pixel clarity, allowing you to instantly view b&w and color documents like never before.

# A Smart, Intuitive Interface

The integrated color multi-touch display of KIP systems provides a powerful combination of control plus convenience – because you don't have to leave your printer to perform the command functions that make your work more productive.

The articulating display provides the perfect viewing angle to select features, control job queues, review system status, print image files or scans – and get a large, full color look at image files before you print, make changes and see your results immediately.

#### **Multi-Touch Productivity**

Experience the difference of KIP multi-touch technology.

- Vivid 12" color multi-touch display
- · Fully articulating to adjust viewing angle
- Centralized access to all system features
- · Print, copy and scan in b&w or full color
- Swipe, pinch, spread and rotate view
- · Zoom to area of interest and print
- · Print directly from removable usb drives and system mailboxes
- Job queue management
- · Network security features
- Integrated accounting system
- Concurrent print & scan to file at the touchscreen display
- Integrated print previews of each file in a complete job set