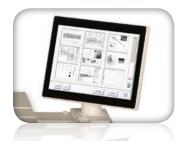

#### Smart Multi-Touch Controls

- One touch access to system features in 25 languages
- Instantaneously responsive 12" color display
- Intuitive feature selection for easy operation

#### **SO EASY TO USE**

All system functions of the KIP 770 are performed through its large, multi-touch 12" display with vivid color controls that instantly respond to your touch. The high resolution display provides copy and scan previews with single pixel clarity, allowing you to instantly view b&w and color documents like never before.