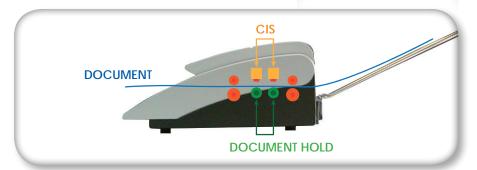

#### KIP 770 INTEGRATED CIS SCANNING SYSTEM

The KIP 770 integrated large format scanner is a 24-bit, 36" / 914mm wide full-color image capture system perfect for processing photographs, complex maps and AEC/ CAD drawings. The CIS (Contact Image Sensor) scanning technology enables high-resolution, high-speed image capture with energy saving operation from a compact design.

The KIP 770 integrated scanner features a support system to enhance feed reliability

Copy & scan documents to the cloud or email and create color copies to up to 3 connected color print systems

Integrated sheet cassette holds up to 30 sheets