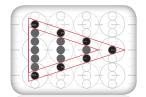

#### 600 x 1800 DPI- High Resolution

KIP systems feature crisp, 600 x 1800 dpi printing for sharper details and extremely smooth grayscales. This higher resolution allows the system to enhance curves, diagonal lines and arcs by smoothing out line edges with excellent precision.

600 dpi x 600 dpi

600 dpi x 1800 dpi