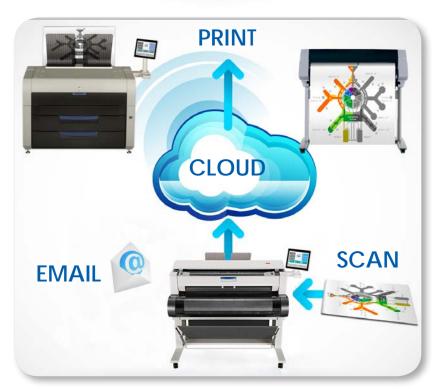

#### Mobile Cloud Convenience

- Use any phone, tablet, laptop or pc
- No need to install drivers or software applications
- Integrated with OneDrive, Google Drive, Dropbox, Box.com, Microsoft Sharepoint & Microsoft Office 365 Online™

#### **KIP Cloud Connect**

- Use the cloud service of your choice
- · Print from the cloud
- Scan to the cloud
- Print files via email attachments
- Integrated with OneDrive, Google Drive, Dropbox, Box.com, Microsoft Sharepoint & Microsoft Office 365 Online™