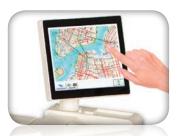

Zoom In and out with multi-touch controls

#### **Super-View Image Control**

The high resolution multi-touch screen provides copy, scan and print previews, allowing you to instantly view b&w and color images. Multi-touch controls allow you to zoom, rotate and pan the image preview.